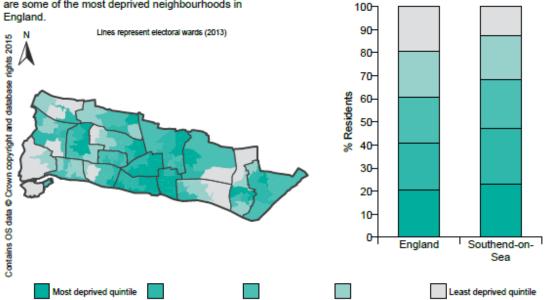

### Deprivation: a national view

The map shows differences in deprivation in this area based on national comparisons, using quintiles (fifths) of the Index of Multiple Deprivation 2010, shown by lower super output area. The darkest coloured areas are some of the most deprived neighbourhoods in England. This chart shows the percentage of the population who live in areas at each level of deprivation.

Taken from: Southend-on-Sea, Health Profile 2015. (Public Health England)

For further information on any matter relating to this profile please email <u>licact2003@southend.gov.uk</u>